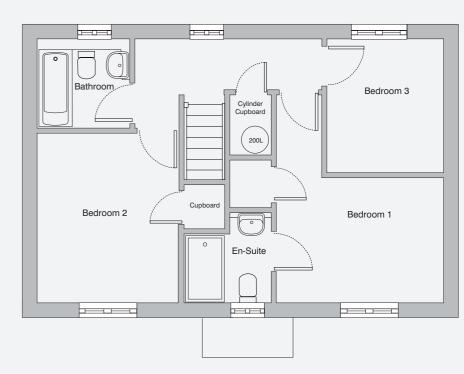

# FIRST FLOOR

| Ground floor        |             | First floor |                 |
|---------------------|-------------|-------------|-----------------|
| Living Room         | 3270 x 5680 | Bedroom 1   | 3660 x 4530 max |
| Kitchen/Dining Room | 3050 x 5680 | Bedroom 2   | 3090 x 3680     |
| Utility Room        | 2210 x 1620 | Bedroom 3   | 2540 x 2880     |

Some plots will be handed