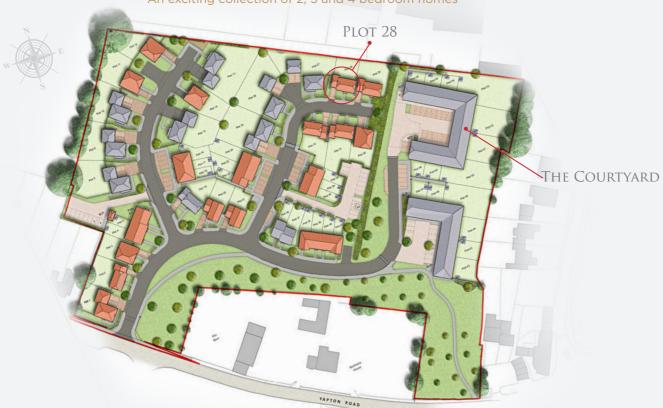

An exciting collection of 2, 3 and 4 bedroom homes

# THE DEVELOPMENT

Bonham's Field is an exciting development of 2, 3 and 4 bedroom properties in Yapton, West Sussex.

The development includes an attractive courtyard of 2 and 3 bedroom bungalows.