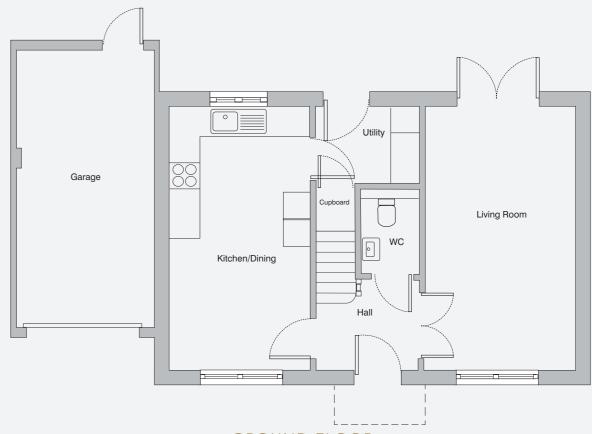

# THE GRAFFHAM (PLOT 28)

**GROUND FLOOR** 

# FIRST FLOOR

| Ground floor        |             | First floor |                 |
|---------------------|-------------|-------------|-----------------|
| Living Room         | 3270 x 5680 | Bedroom 1   | 3660 x 4530 max |
| Kitchen/Dining Room | 3050 x 5680 | Bedroom 2   | 3090 x 3680     |
| Utility Room        | 2210 x 1620 | Bedroom 3   | 2540 x 2880     |