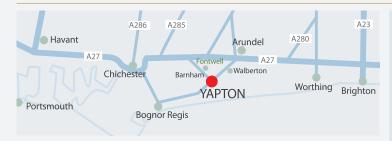

# BONHAM'S FIELD

With the railway station close by at Barnham, and regular bus services to Bognor Regis and Chichester, Yapton is conveniently located for travel in every direction.

| Chichester      | 8.7 miles |
|-----------------|-----------|
| Barnham Station | 1.3 miles |
| Arundel         | 4.5 miles |
| Climping Beach  | 2.7 miles |
| Bognor Regis    | 5.2 miles |
| Brighton        | 26 miles  |
| Gatwick Airport | 44 miles  |
|                 |           |