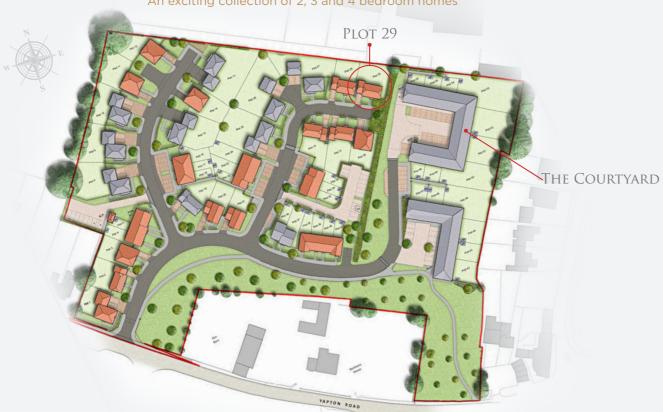

An exciting collection of 2, 3 and 4 bedroom homes

# THE DEVELOPMENT

Bonham's Field is an exciting development of 2, 3 and 4 bedroom properties in Yapton, West Sussex.

The development includes an attractive courtyard of 2 and 3 bedroom bungalows.