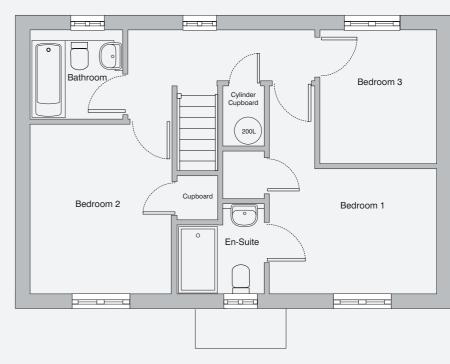

# FIRST FLOOR

| Ground floor        |             | First floor |                 |
|---------------------|-------------|-------------|-----------------|
| Living Room         | 3270 x 5680 | Bedroom 1   | 3660 x 4530 max |
| Kitchen/Dining Room | 3050 x 5680 | Bedroom 2   | 3090 x 3680     |
| Utility Room        | 2210 x 1620 | Bedroom 3   | 2540 x 2880     |