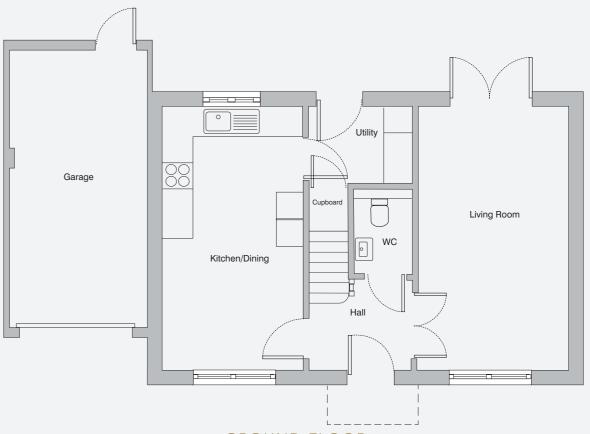

# THE GRAFFHAM (PLOT 29)

**GROUND FLOOR** 

# FIRST FLOOR

| Ground floor        |             | First floor |                 |
|---------------------|-------------|-------------|-----------------|
| Living Room         | 3270 x 5680 | Bedroom 1   | 3660 x 4530 max |
| Kitchen/Dining Room | 3050 x 5680 | Bedroom 2   | 3090 x 3680     |
| Utility Room        | 2210 x 1620 | Bedroom 3   | 2540 x 2880     |