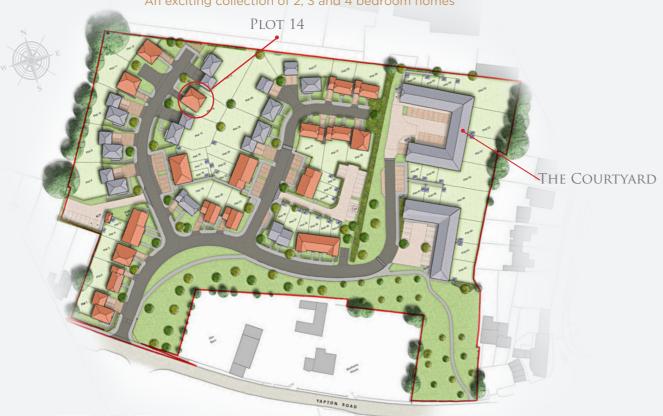

An exciting collection of 2, 3 and 4 bedroom homes

# THE DEVELOPMENT

Bonham's Field is an exciting development of 2, 3 and 4 bedroom properties in Yapton, West Sussex. The development includes an attractive courtyard of 2 and 3 bedroom bungalows.