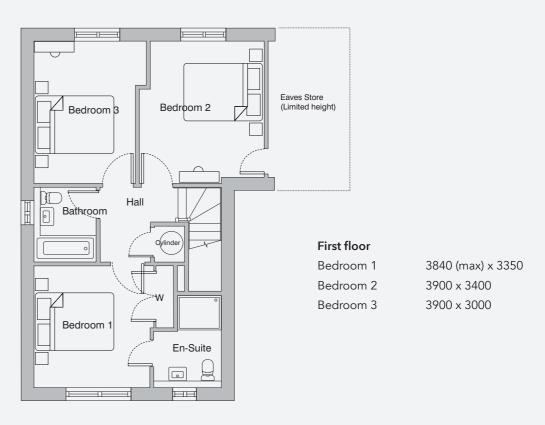

opportunities for leisure for everyone.



The historic town of Arundel is within easy reach with its impressive castle, fascinating antique and specialist shops, restaurants and cafés. The Wildfowl and Wetlands nature reserve and the peaceful Swanbourne Lake are just outside Arundel town centre.

The quiet rural beach at Climping is less than three miles from Bonham's Field and Chichester Harbour, so popular with sailors, is within easy reach and offers miles of fabulous walks and interesting wildlife. Chichester itself has a wide range of shops to meet everyone's tastes as well as the renowned Chichester Festival Theatre and Pallant House Gallery.

# THE ELSTED (PLOT 14)



#### **Ground floor**

Living Room 5500 x 4000 Kitchen/Dining 3850 x 6490 Utility 2600 x 1860

# **GROUND FLOOR**



FIRST FLOOR

## SPECIFICATION

#### General Construction

- The property is traditionally built with brick elevations under a clay tile roof.
- High quality UPVC double glazed windows

#### Kitchens

- Stylish contemporary kitchens by Sylvarna Kitchen Design Studio.
- Soft close cupboard doors and drawers
- Laminate worktops.
- High quality integrated Neff electric oven, hob and extractor, dishwasher, washer/dryer and fridge/freezer.
- Vinyl flooring.

#### **Bathrooms & Ensuites**

- Contemporary Roca sanitaryware in white with chrome fittings.
- Ceramic wall tiles by Porcelanosa.
- Vinyl flooring.
- Heated chrome towel rails.

#### Doors

White internal doors throughout with chrome door furniture, hinges and door stops. Some internal doors may have glazed panels.

## Flooring

Fitted c