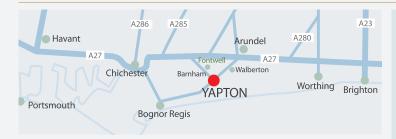

#### Travelling East from Chichester

on the A27. After the Tangmere roundabout, move into the right hand lane to Easthampnett exit junction (B2233). Follow the road through Barnham (under the railway bridge on towards Yapton, When you reach the double bend (Welcome to Yapton sign) Bonham's Field is a further 200 metres on the left.

#### **Travelling West from Arundel**

on the A27. 3 miles from Arundel take the left (B2132 Walberton/Yapton) after 4.3 miles at the junction turn right towards Barnham, Bonham's Field is a further 200 metres on the right.

# BONHAM'S FIELD

With the railway station close by at Barnham, and regular bus services to Bognor Regis and Chichester, Yapton is conveniently located for travel in every direction.

| 8.7 miles |
|-----------|
| 1.3 miles |
| 4.5 miles |
| 2.7 miles |
| 5.2 miles |
| 26 miles  |
| 44 miles  |
|           |