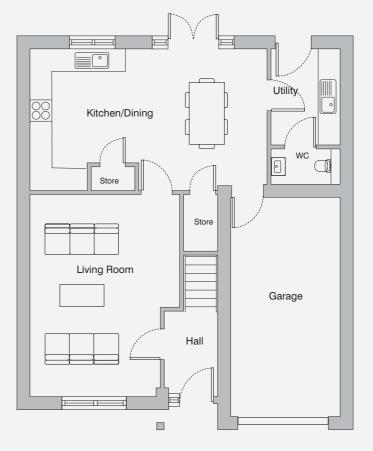

#### **Ground floor**

Living Room 5500 x 4000 Kitchen/Dining 3850 x 6490 Utility 2600 x 1860

# **GROUND FLOOR**

FIRST FLOOR