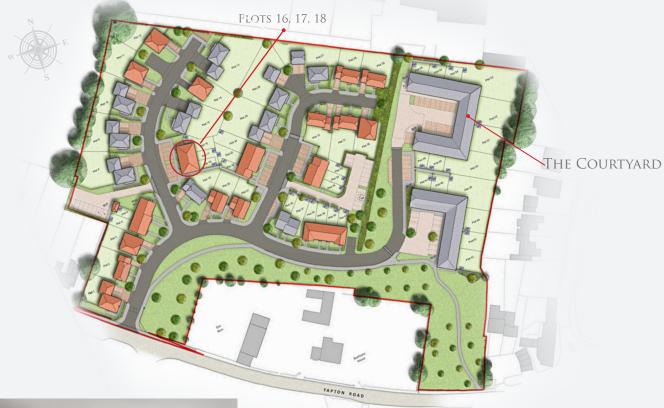

## PLOTS 16, 17 & 18

A spacious 2-bedroom home with open plan ground floor.

The property benefits from an ensuite shower room to Bedroom 1 and a family bathroom.

An exciting collection of 2, 3 and 4 bedroom homes

# PLOTS 16, 17, 18