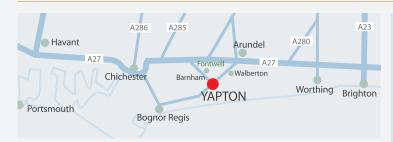

## Travelling East from Chichester

on the A27. After the Tangmere roundabout, move into the right hand lane to Easthampnett exit junction (B2233). Follow the road through Barnham (under the railway bridge on towards Yapton, When you reach the double bend (Welcome to Yapton sign) Bonham's Field is a further 200 metres on the left.

## **Travelling West from Arundel**

on the A27. 3 miles from Arundel take the left (B2132 Walberton/Yapton) after 4.3 miles at the junction turn right towards Barnham, Bonham's Field is a further 200 metres on the right.

With the railway station close by at Barnham, and regular bus services to Bognor Regis and Chichester, Yapton is conveniently located for travel in every direction.

| Chichester      | 8.7 miles |
|-----------------|-----------|
| Barnham Station | 1.3 miles |
| Arundel         | 4.5 miles |
| Climping Beach  | 2.7 miles |
| Bognor Regis    | 5.2 miles |
| Brighton        | 26 miles  |
| Gatwick Airport | 44 miles  |
|                 |           |