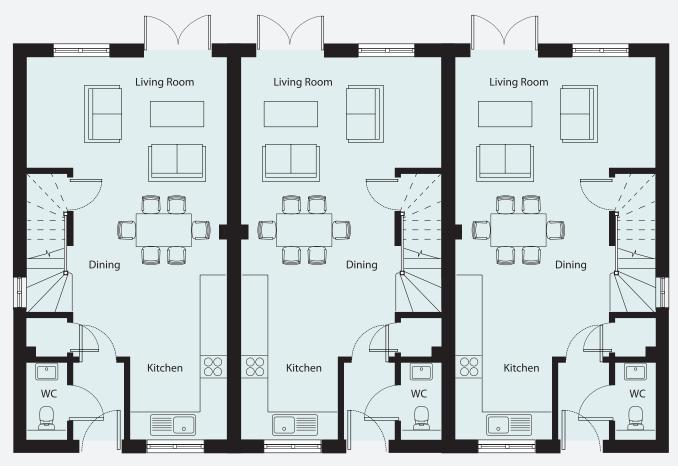

## PLOTS 16, 17 & 18

A spacious 2-bedroom home with open plan ground floor.

The property benefits from an ensuite shower room to Bedroom 1 and a family bathroom.

An exciting collection of 2, 3 and 4 bedroom homes

# PLOTS 16, 17, 18

## **GROUND FLOOR**

 $\textbf{Kitchen/Living/Dining} ~-~ 4.58 \text{m} \times 8.72 \text{m}$ 