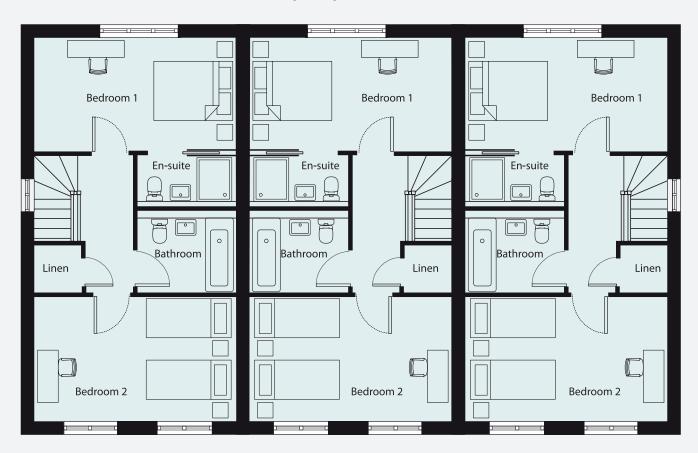

## PLOTS 16, 17 & 18

A spacious 2-bedroom home with open plan ground floor.

The property benefits from an ensuite shower room to Bedroom 1 and a family bathroom.

An exciting collection of 2, 3 and 4 bedroom homes

# PLOTS 16, 17, 18

## FIRST FLOOR

Bedroom 1 - 4.58m 2.57m Bedroom 2 - 4.58m 2.81m